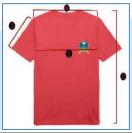

# SCHOOL UNIFORM S.Y. 2024-2025

### The School Dress code from Grade 1 to 5:

- ✓ For girls: Tartan or navy blue trouser which length must be under knee and the school's light blue shirt.
- ✓ For boys: Navy blue trouser or shorts and the school's light blue shirt.

### **All students:**

- ✓ Must wear black shoes with white, black, or dark blue socks only, and during PE classes no bright or neon-colored shoes are allowed.
- Are required to come to school with a clean uniform; students with a dirty or ripped uniform will be sent home to change.

| 13  | P.E. T-Shi    | rt (White C | Color), Mea | surements | in Centime | eter    |
|-----|---------------|-------------|-------------|-----------|------------|---------|
| S.N | Details       | size-2      | size-4      | size-6    | size-8     | size-10 |
| 1   | chest         | 56          | 62          | 68        | 70         | 74      |
| 2   | length        | 40          | 42          | 47        | 48         | 51      |
| 3   | sleeve length | 14          | 14          | 15        | 15         | 15      |
| 4   | shoulder      | 23          | 26          | 30        | 31         | 33      |

| 14  |               |        |        | P.E. T-Shi | rt (Green C | Color), Mea | surements | in Centime | ter     |         |         |         |
|-----|---------------|--------|--------|------------|-------------|-------------|-----------|------------|---------|---------|---------|---------|
| S.N | Details       | size-6 | size-8 | size-10    | size-12     | size-14     | size-16   | size-18    | size-20 | size-22 | size-24 | size-26 |
| 1   | chest         | 68     | 70     | 74         | 78          | 80          | 82        | 92         | 96      | 96      | 96      | 104     |
| 2   | length        | 47     | 48     | 51         | 52          | 55          | 56        | 58         | 53      | 61      | 63      | 67      |
| 3   | sleeve length | 15     | 15     | 15         | 17          | 18          | 18        | 21         | 22      | 22      | 23      | 23      |
| 4   | shoulder      | 30     | 31     | 33         | 33          | 35          | 35        | 36         | 38      | 41      | 43      | 44      |

| 15  |               |        |        | P.E. T  | -Shirt (Light | t Blue Colo | r), Measure | ements in ( | Centimeter |         |         |         |         |
|-----|---------------|--------|--------|---------|---------------|-------------|-------------|-------------|------------|---------|---------|---------|---------|
| S.N | Details       | size-6 | size-8 | size-10 | size-12       | size-14     | size-16     | size-18     | size-20    | size-22 | size-24 | size-26 | size-28 |
| 1   | chest         | 68     | 70     | 74      | 78            | 80          | 82          | 92          | 96         | 96      | 96      | 104     | 112     |
| 2   | length        | 47     | 48     | 51      | 52            | 55          | 56          | 58          | 53         | 61      | 63      | 67      | 73      |
| 3   | sleeve length | 15     | 15     | 15      | 17            | 18          | 18          | 21          | 22         | 22      | 23      | 23      | 24      |
| 4   | shoulder      | 30     | 31     | 33      | 33            | 35          | 35          | 36          | 38         | 41      | 43      | 44      | 51      |

| 16  |               |        |        |        | P.E. T-Sł | nirt (Red Co | lor), Meas | urements i | n Centimet | er      |         |         |         |         |
|-----|---------------|--------|--------|--------|-----------|--------------|------------|------------|------------|---------|---------|---------|---------|---------|
| S.N | Details       | size-4 | size-6 | size-8 | size-10   | size-12      | size-14    | size-16    | size-18    | size-20 | size-22 | size-24 | size-26 | size-28 |
| 1   | chest         | 62     | 68     | 70     | 74        | 78           | 80         | 82         | 92         | 96      | 96      | 96      | 104     | 112     |
| 2   | length        | 42     | 47     | 48     | 51        | 52           | 55         | 56         | 58         | 53      | 61      | 63      | 67      | 73      |
| 3   | sleeve length | 13     | 15     | 15     | 15        | 17           | 18         | 18         | 21         | 22      | 22      | 23      | 23      | 24      |
| 4   | shoulder      | 26     | 30     | 31     | 33        | 33           | 35         | 35         | 36         | 38      | 41      | 43      | 44      | 51      |

| 17  | P.E. T-Shirt (Yellow Color), Measurements in Centimeter |        |        |         |         |         |         |         |         |         |         |         |
|-----|---------------------------------------------------------|--------|--------|---------|---------|---------|---------|---------|---------|---------|---------|---------|
| S.N | Details                                                 | size-6 | size-8 | size-10 | size-12 | size-14 | size-16 | size-18 | size-20 | size-22 | size-24 | size-26 |
| 1   | chest                                                   | 68     | 70     | 74      | 78      | 80      | 82      | 92      | 96      | 96      | 96      | 104     |
| 2   | length                                                  | 47     | 48     | 51      | 52      | 55      | 56      | 58      | 53      | 61      | 63      | 67      |
| 3   | sleeve length                                           | 15     | 15     | 15      | 17      | 18      | 18      | 21      | 22      | 22      | 23      | 23      |
| 4   | shoulder                                                | 30     | 31     | 33      | 33      | 35      | 35      | 36      | 38      | 41      | 43      | 44      |