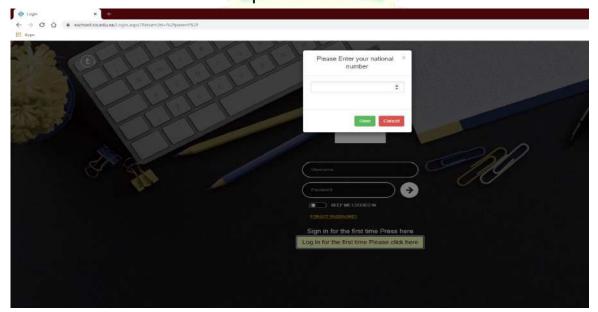

# Steps

Report Card is accessible through Saud International School website. Students must use the website to access report card by navigating to <a href="https://eschool.sis.edu.sa">https://eschool.sis.edu.sa</a>

1. Click on "Parent System"

2. If it's the first time to login, click on "Log in for the first time please click here"

3. Enter the national number of your parent inside the popup field, then you will receive a message from Saud International School with username and password.

4. Enter the username and password received, then click the

5. Once logged-in, click on Mid-Term Certificate under Marks Report.

6. Confirm the academic year, semester and student name then Click search