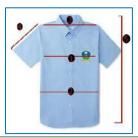

| 1   | Boy Shirt (Short Sleeves), Measurements in Centimeter |        |        |        |        |        |         |         |         |         |         |         |         |         |         |
|-----|-------------------------------------------------------|--------|--------|--------|--------|--------|---------|---------|---------|---------|---------|---------|---------|---------|---------|
| S.N | Details                                               | size-1 | size-2 | size-4 | size-6 | size-8 | size-10 | size-12 | size-14 | size-16 | size-18 | size-20 | size-22 | size-24 | size-26 |
| 1   | chest                                                 | 64     | 78     | 74     | 80     | 82     | 88      | 98      | 100     | 104     | 110     | 116     | 120     | 164     | 130     |
| 2   | waist                                                 | 58     | 64     | 72     | 74     | 80     | 84      | 94      | 96      | 100     | 106     | 110     | 116     | 120     | 126     |
| 3   | shoulder                                              | 33     | 34     | 34     | 35     | 36     | 38      | 39      | 39      | 41      | 43      | 45      | 46      | 48      | 50      |
| 4   | sleeves length                                        | 13     | 15     | 16     | 17     | 17     | 18      | 18      | 20      | 20      | 21      | 22      | 25      | 28      | 30      |
| 5   | length                                                | 45     | 50     | 55     | 57     | 62     | 64      | 69      | 71      | 72      | 76      | 78      | 78      | 79      | 80      |