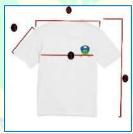

| 1   | Boy Shirt (Short Sleeves), Measurements in Centimeter |        |        |        |        |        |         |         |         |         |         |         |         |         |         |
|-----|-------------------------------------------------------|--------|--------|--------|--------|--------|---------|---------|---------|---------|---------|---------|---------|---------|---------|
| S.N | Details                                               | size-1 | size-2 | size-4 | size-6 | size-8 | size-10 | size-12 | size-14 | size-16 | size-18 | size-20 | size-22 | size-24 | size-26 |
| 1   | chest                                                 | 64     | 78     | 74     | 80     | 82     | 88      | 98      | 100     | 104     | 110     | 116     | 120     | 164     | 130     |
| 2   | waist                                                 | 58     | 64     | 72     | 74     | 80     | 84      | 94      | 96      | 100     | 106     | 110     | 116     | 120     | 126     |
| 3   | shoulder                                              | 33     | 34     | 34     | 35     | 36     | 38      | 39      | 39      | 41      | 43      | 45      | 46      | 48      | 50      |
| 4   | sleeves length                                        | 13     | 15     | 16     | 17     | 17     | 18      | 18      | 20      | 20      | 21      | 22      | 25      | 28      | 30      |
| 5   | length                                                | 45     | 50     | 55     | 57     | 62     | 64      | 69      | 71      | 72      | 76      | 78      | 78      | 79      | 80      |

| 2   |                | Boy Shirt (Long Sleeves), Measurements in Centimeter |        |        |        |        |         |         |         |         |         |         |         |         |         |
|-----|----------------|------------------------------------------------------|--------|--------|--------|--------|---------|---------|---------|---------|---------|---------|---------|---------|---------|
| S.N | Details        | size-1                                               | size-2 | size-4 | size-6 | size-8 | size-10 | size-12 | size-14 | size-16 | size-18 | size-20 | size-22 | size-24 | size-26 |
| 1   | chest          | 62                                                   | 66     | 76     | 80     | 88     | 94      | 94      | 102     | 104     | 106     | 110     | 118     | 128     | 130     |
| 2   | waist          | 58                                                   | 68     | 72     | 74     | 84     | 88      | 90      | 98      | 100     | 102     | 108     | 116     | 122     | 126     |
| 3   | shoulder       | 32                                                   | 33     | 37     | 37     | 37     | 39      | 39      | 40      | 41      | 44      | 46      | 48      | 49      | 50      |
| 4   | sleeves length | 37                                                   | 39     | 41     | 45     | 50     | 54      | 59      | 58      | 61      | 61      | 63      | 65      | 68      | 72      |
| 5   | length         | 47                                                   | 50     | 55     | 57     | 61     | 64      | 66      | 72      | 73      | 75      | 79      | 80      | 81      | 84      |