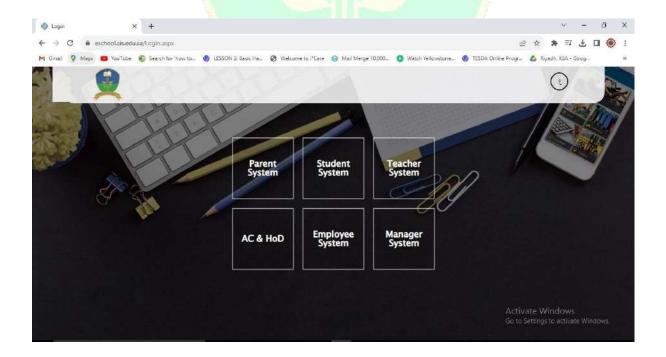

# Steps

Report Card is accessible through Saud International School website. Students must use the website to access report card by navigating to <a href="https://eschool.sis.edu.sa">https://eschool.sis.edu.sa</a>

1. Click on "Parent System"

2. If it's the first time to login, click on "Log in for the first time please click here"

3. Enter the national number of your parent inside the popup field, then you will receive a message from Saud International School with username and password.