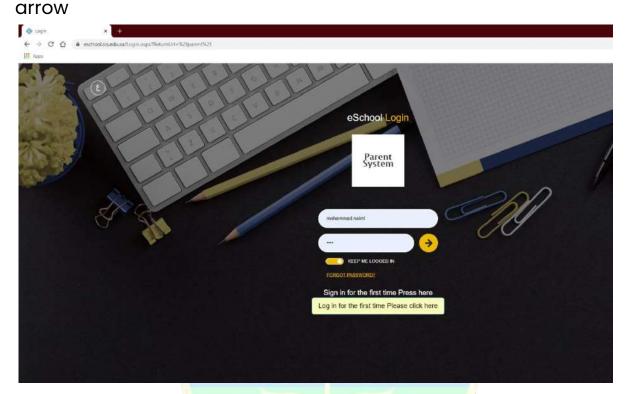

# Steps

Report Card is accessible through Saud International School website. Students must use the website to access report card by navigating to <a href="https://eschool.sis.edu.sa">https://eschool.sis.edu.sa</a>

1. Click on "Parent System"

2. If it's the first time to login, click on "Log in for the first time please click here"

3. Enter the national number of your parent inside the popup field, then you will receive a message from Saud International School with username and password.