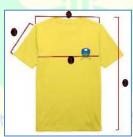

# SCHOOL UNIFORM S.Y. 2024-2025

### The School Dress code from Grade 1 to 5:

- ✓ For girls: Tartan or navy blue trouser which length must be under knee and the school's light blue shirt.
- ✓ For boys: Navy blue trouser or shorts and the school's light blue shirt.

### **All students:**

- ✓ Must wear black shoes with white, black, or dark blue socks only, and during PE classes no bright or neon-colored shoes are allowed.
- Are required to come to school with a clean uniform; students with a dirty or ripped uniform will be sent home to change.

| 13  | P.E. T-Shi    | rt (White C | Color), Mea | surements | in Centime | eter    |
|-----|---------------|-------------|-------------|-----------|------------|---------|
| S.N | Details       | size-2      | size-4      | size-6    | size-8     | size-10 |
| 1   | chest         | 56          | 62          | 68        | 70         | 74      |
| 2   | length        | 40          | 42          | 47        | 48         | 51      |
| 3   | sleeve length | 14          | 14          | 15        | 15         | 15      |
| 4   | shoulder      | 23          | 26          | 30        | 31         | 33      |

| 14  |               |        |        | P.E. T-Shi | rt (Green C | Color), Mea | surements | in Centime | ter     |         |         |         |
|-----|---------------|--------|--------|------------|-------------|-------------|-----------|------------|---------|---------|---------|---------|
| S.N | Details       | size-6 | size-8 | size-10    | size-12     | size-14     | size-16   | size-18    | size-20 | size-22 | size-24 | size-26 |
| 1   | chest         | 68     | 70     | 74         | 78          | 80          | 82        | 92         | 96      | 96      | 96      | 104     |
| 2   | length        | 47     | 48     | 51         | 52          | 55          | 56        | 58         | 53      | 61      | 63      | 67      |
| 3   | sleeve length | 15     | 15     | 15         | 17          | 18          | 18        | 21         | 22      | 22      | 23      | 23      |
| 4   | shoulder      | 30     | 31     | 33         | 33          | 35          | 35        | 36         | 38      | 41      | 43      | 44      |

| 15  |               |        |        | P.E. T  | -Shirt (Light | t Blue Colo | r), Measure | ements in ( | Centimeter |         |         |         |         |
|-----|---------------|--------|--------|---------|---------------|-------------|-------------|-------------|------------|---------|---------|---------|---------|
| S.N | Details       | size-6 | size-8 | size-10 | size-12       | size-14     | size-16     | size-18     | size-20    | size-22 | size-24 | size-26 | size-28 |
| 1   | chest         | 68     | 70     | 74      | 78            | 80          | 82          | 92          | 96         | 96      | 96      | 104     | 112     |
| 2   | length        | 47     | 48     | 51      | 52            | 55          | 56          | 58          | 53         | 61      | 63      | 67      | 73      |
| 3   | sleeve length | 15     | 15     | 15      | 17            | 18          | 18          | 21          | 22         | 22      | 23      | 23      | 24      |
| 4   | shoulder      | 30     | 31     | 33      | 33            | 35          | 35          | 36          | 38         | 41      | 43      | 44      | 51      |

| 16  |               |        |        |        | P.E. T-Sł | nirt (Red Co | lor), Meas | urements i | n Centimet | er      |         |         |         |         |
|-----|---------------|--------|--------|--------|-----------|--------------|------------|------------|------------|---------|---------|---------|---------|---------|
| S.N | Details       | size-4 | size-6 | size-8 | size-10   | size-12      | size-14    | size-16    | size-18    | size-20 | size-22 | size-24 | size-26 | size-28 |
| 1   | chest         | 62     | 68     | 70     | 74        | 78           | 80         | 82         | 92         | 96      | 96      | 96      | 104     | 112     |
| 2   | length        | 42     | 47     | 48     | 51        | 52           | 55         | 56         | 58         | 53      | 61      | 63      | 67      | 73      |
| 3   | sleeve length | 13     | 15     | 15     | 15        | 17           | 18         | 18         | 21         | 22      | 22      | 23      | 23      | 24      |
| 4   | shoulder      | 26     | 30     | 31     | 33        | 33           | 35         | 35         | 36         | 38      | 41      | 43      | 44      | 51      |

| 17  | P.E. T-Shirt (Yellow Color), Measurements in Centimeter |        |        |         |         |         |         |         |         |         |         |         |
|-----|---------------------------------------------------------|--------|--------|---------|---------|---------|---------|---------|---------|---------|---------|---------|
| S.N | Details                                                 | size-6 | size-8 | size-10 | size-12 | size-14 | size-16 | size-18 | size-20 | size-22 | size-24 | size-26 |
| 1   | chest                                                   | 68     | 70     | 74      | 78      | 80      | 82      | 92      | 96      | 96      | 96      | 104     |
| 2   | length                                                  | 47     | 48     | 51      | 52      | 55      | 56      | 58      | 53      | 61      | 63      | 67      |
| 3   | sleeve length                                           | 15     | 15     | 15      | 17      | 18      | 18      | 21      | 22      | 22      | 23      | 23      |
| 4   | shoulder                                                | 30     | 31     | 33      | 33      | 35      | 35      | 36      | 38      | 41      | 43      | 44      |