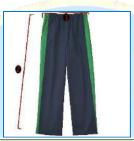

| 5  | , |         |        |        | Во     | y Navy Tro | users (Lon | g Pants), N | leasureme: | nts in Cent | imeter  |         |         |         |         |
|----|---|---------|--------|--------|--------|------------|------------|-------------|------------|-------------|---------|---------|---------|---------|---------|
| S. | N | Details | size-0 | size-1 | size-2 | size-4     | size-6     | size-8      | size-10    | size-12     | size-14 | size-16 | size-18 | size-20 | size-22 |
| 1  | L | waist   | 44     | 50     | 52     | 54         | 60         | 66          | 68         | 70          | 73      | 78      | 83      | 89      | 95      |
| 2  | 2 | length  | 68     | 71     | 73     | 73         | 78         | 84          | 85         | 88          | 90      | 93      | 97      | 101     | 106     |