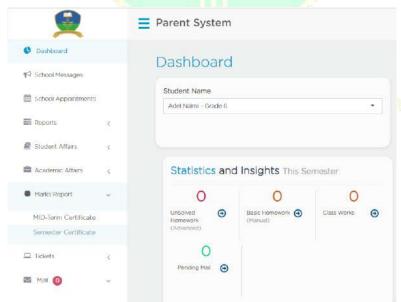

4. Enter the username and password received, then click the

5. Once logged-in, click on Mid-Term Certificate under Marks Report.

6. Confirm the academic year, semester and student name then Click search

Finally, you can see the report card down.