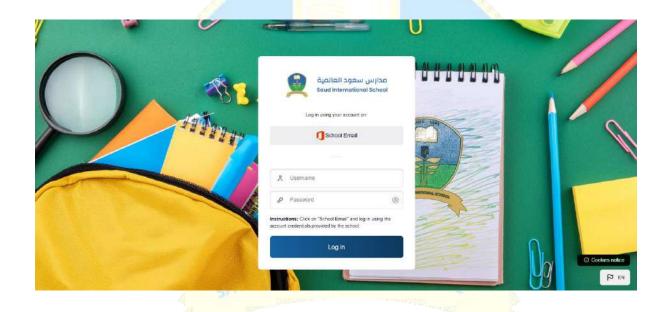

# **LMS GUIDELINES**

LMS (Learning Management System) is the school's web page where we post announcements and memos. You need to check it out regularly for updates.

- How to access LMS
  - 1. Load the school website <a href="https://my.sis.edu.sa">https://my.sis.edu.sa</a>
  - 2. Log in using your account on: