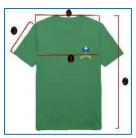

| 13  | P.E. T-Shi    | rt (White C | Color), Mea | surements | in Centime | eter    |
|-----|---------------|-------------|-------------|-----------|------------|---------|
| S.N | Details       | size-2      | size-4      | size-6    | size-8     | size-10 |
| 1   | chest         | 56          | 62          | 68        | 70         | 74      |
| 2   | length        | 40          | 42          | 47        | 48         | 51      |
| 3   | sleeve length | 14          | 14          | 15        | 15         | 15      |
| 4   | shoulder      | 23          | 26          | 30        | 31         | 33      |

| 14  |               |        |        | P.E. T-Shi | rt (Green C | Color), Mea | surements | in Centime | ter     |         |         |         |
|-----|---------------|--------|--------|------------|-------------|-------------|-----------|------------|---------|---------|---------|---------|
| S.N | Details       | size-6 | size-8 | size-10    | size-12     | size-14     | size-16   | size-18    | size-20 | size-22 | size-24 | size-26 |
| 1   | chest         | 68     | 70     | 74         | 78          | 80          | 82        | 92         | 96      | 96      | 96      | 104     |
| 2   | length        | 47     | 48     | 51         | 52          | 55          | 56        | 58         | 53      | 61      | 63      | 67      |
| 3   | sleeve length | 15     | 15     | 15         | 17          | 18          | 18        | 21         | 22      | 22      | 23      | 23      |
| 4   | shoulder      | 30     | 31     | 33         | 33          | 35          | 35        | 36         | 38      | 41      | 43      | 44      |

| 15  |               |        |        | P.E. T  | -Shirt (Light | t Blue Colo | r), Measure | ements in ( | Centimeter |         |         |         |         |
|-----|---------------|--------|--------|---------|---------------|-------------|-------------|-------------|------------|---------|---------|---------|---------|
| S.N | Details       | size-6 | size-8 | size-10 | size-12       | size-14     | size-16     | size-18     | size-20    | size-22 | size-24 | size-26 | size-28 |
| 1   | chest         | 68     | 70     | 74      | 78            | 80          | 82          | 92          | 96         | 96      | 96      | 104     | 112     |
| 2   | length        | 47     | 48     | 51      | 52            | 55          | 56          | 58          | 53         | 61      | 63      | 67      | 73      |
| 3   | sleeve length | 15     | 15     | 15      | 17            | 18          | 18          | 21          | 22         | 22      | 23      | 23      | 24      |
| 4   | shoulder      | 30     | 31     | 33      | 33            | 35          | 35          | 36          | 38         | 41      | 43      | 44      | 51      |

| 16  |               |        |        |        | P.E. T-Sł | nirt (Red Co | lor), Meas | urements i | n Centimet | er      |         |         |         |         |
|-----|---------------|--------|--------|--------|-----------|--------------|------------|------------|------------|---------|---------|---------|---------|---------|
| S.N | Details       | size-4 | size-6 | size-8 | size-10   | size-12      | size-14    | size-16    | size-18    | size-20 | size-22 | size-24 | size-26 | size-28 |
| 1   | chest         | 62     | 68     | 70     | 74        | 78           | 80         | 82         | 92         | 96      | 96      | 96      | 104     | 112     |
| 2   | length        | 42     | 47     | 48     | 51        | 52           | 55         | 56         | 58         | 53      | 61      | 63      | 67      | 73      |
| 3   | sleeve length | 13     | 15     | 15     | 15        | 17           | 18         | 18         | 21         | 22      | 22      | 23      | 23      | 24      |
| 4   | shoulder      | 26     | 30     | 31     | 33        | 33           | 35         | 35         | 36         | 38      | 41      | 43      | 44      | 51      |

| 17  | P.E. T-Shirt (Yellow Color), Measurements in Centimeter |        |        |         |         |         |         |         |         |         |         |         |
|-----|---------------------------------------------------------|--------|--------|---------|---------|---------|---------|---------|---------|---------|---------|---------|
| S.N | Details                                                 | size-6 | size-8 | size-10 | size-12 | size-14 | size-16 | size-18 | size-20 | size-22 | size-24 | size-26 |
| 1   | chest                                                   | 68     | 70     | 74      | 78      | 80      | 82      | 92      | 96      | 96      | 96      | 104     |
| 2   | length                                                  | 47     | 48     | 51      | 52      | 55      | 56      | 58      | 53      | 61      | 63      | 67      |
| 3   | sleeve length                                           | 15     | 15     | 15      | 17      | 18      | 18      | 21      | 22      | 22      | 23      | 23      |
| 4   | shoulder                                                | 30     | 31     | 33      | 33      | 35      | 35      | 36      | 38      | 41      | 43      | 44      |