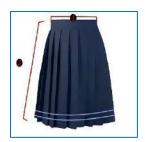

| 11  |         |        | G      | irls Skirt, N | leasureme | nts in Centi | imeter  |         |         |         |
|-----|---------|--------|--------|---------------|-----------|--------------|---------|---------|---------|---------|
| S.N | Details | size-6 | size-8 | size-10       | size-12   | size-14      | size-16 | size-18 | size-20 | size-22 |
| 1   | waist   | 66     | 56     | 56            | N/A       | N/A          | N/A     | 77      | 78      | 80      |
| 2   | length  | 83     | 88     | 82            | N/A       | N/A          | N/A     | 96      | 95      | 96      |