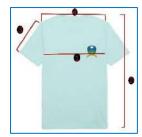

# SCHOOL UNIFORM S.Y. 2024-2025

### The School Dress code from Grade 1 to 5:

- ✓ For girls: Tartan or navy blue trouser which length must be under knee and the school's light blue shirt.
- ✓ For boys: Navy blue trouser or shorts and the school's light blue shirt.

### **All students:**

- ✓ Must wear black shoes with white, black, or dark blue socks only, and during PE classes no bright or neon-colored shoes are allowed.
- Are required to come to school with a clean uniform; students with a dirty or ripped uniform will be sent home to change.

### Female students:

- ✓ Not allowed to wear pants unless they have PE on the day. Leggings or any tight pants/shorts are strictly not allowed.
- ✓ Not allowed to wear makeup/ nail polish/accessories or jewelry. The school will not be held liable if belongings are misplaced/stolen/lost.
- ✓ Dyeing of Hair with unusual colors is strictly prohibited.

| 1   | Boy Shirt (Short Sleeves), Measurements in Centimeter |        |        |        |        |        |         |         |         |         |         |         |         |         |         |
|-----|-------------------------------------------------------|--------|--------|--------|--------|--------|---------|---------|---------|---------|---------|---------|---------|---------|---------|
| S.N | Details                                               | size-1 | size-2 | size-4 | size-6 | size-8 | size-10 | size-12 | size-14 | size-16 | size-18 | size-20 | size-22 | size-24 | size-26 |
| 1   | chest                                                 | 64     | 78     | 74     | 80     | 82     | 88      | 98      | 100     | 104     | 110     | 116     | 120     | 164     | 130     |
| 2   | waist                                                 | 58     | 64     | 72     | 74     | 80     | 84      | 94      | 96      | 100     | 106     | 110     | 116     | 120     | 126     |
| 3   | shoulder                                              | 33     | 34     | 34     | 35     | 36     | 38      | 39      | 39      | 41      | 43      | 45      | 46      | 48      | 50      |
| 4   | sleeves length                                        | 13     | 15     | 16     | 17     | 17     | 18      | 18      | 20      | 20      | 21      | 22      | 25      | 28      | 30      |
| 5   | length                                                | 45     | 50     | 55     | 57     | 62     | 64      | 69      | 71      | 72      | 76      | 78      | 78      | 79      | 80      |

| 2   |                | Boy Shirt (Long Sleeves), Measurements in Centimeter |        |        |        |        |         |         |         |         |         |         |         |         |         |
|-----|----------------|------------------------------------------------------|--------|--------|--------|--------|---------|---------|---------|---------|---------|---------|---------|---------|---------|
| S.N | Details        | size-1                                               | size-2 | size-4 | size-6 | size-8 | size-10 | size-12 | size-14 | size-16 | size-18 | size-20 | size-22 | size-24 | size-26 |
| 1   | chest          | 62                                                   | 66     | 76     | 80     | 88     | 94      | 94      | 102     | 104     | 106     | 110     | 118     | 128     | 130     |
| 2   | waist          | 58                                                   | 68     | 72     | 74     | 84     | 88      | 90      | 98      | 100     | 102     | 108     | 116     | 122     | 126     |
| 3   | shoulder       | 32                                                   | 33     | 37     | 37     | 37     | 39      | 39      | 40      | 41      | 44      | 46      | 48      | 49      | 50      |
| 4   | sleeves length | 37                                                   | 39     | 41     | 45     | 50     | 54      | 59      | 58      | 61      | 61      | 63      | 65      | 68      | 72      |
| 5   | length         | 47                                                   | 50     | 55     | 57     | 61     | 64      | 66      | 72      | 73      | 75      | 79      | 80      | 81      | 84      |