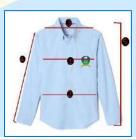

| 2   |                | Boy Shirt (Long Sleeves), Measurements in Centimeter |        |        |        |        |         |         |         |         |         |         |         |         |         |
|-----|----------------|------------------------------------------------------|--------|--------|--------|--------|---------|---------|---------|---------|---------|---------|---------|---------|---------|
| S.N | Details        | size-1                                               | size-2 | size-4 | size-6 | size-8 | size-10 | size-12 | size-14 | size-16 | size-18 | size-20 | size-22 | size-24 | size-26 |
| 1   | chest          | 62                                                   | 66     | 76     | 80     | 88     | 94      | 94      | 102     | 104     | 106     | 110     | 118     | 128     | 130     |
| 2   | waist          | 58                                                   | 68     | 72     | 74     | 84     | 88      | 90      | 98      | 100     | 102     | 108     | 116     | 122     | 126     |
| 3   | shoulder       | 32                                                   | 33     | 37     | 37     | 37     | 39      | 39      | 40      | 41      | 44      | 46      | 48      | 49      | 50      |
| 4   | sleeves length | 37                                                   | 39     | 41     | 45     | 50     | 54      | 59      | 58      | 61      | 61      | 63      | 65      | 68      | 72      |
| 5   | length         | 47                                                   | 50     | 55     | 57     | 61     | 64      | 66      | 72      | 73      | 75      | 79      | 80      | 81      | 84      |