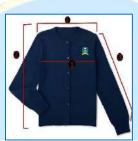

| 3   |               | Boy Jacket, Measurements in Centimeter |          |          |          |          |          |          |          |          |          |          |  |  |  |
|-----|---------------|----------------------------------------|----------|----------|----------|----------|----------|----------|----------|----------|----------|----------|--|--|--|
| S.N | Details       | size-110                               | size-120 | size-130 | size-140 | size-150 | size-160 | size-165 | size-170 | size-180 | size-190 | size-200 |  |  |  |
| 1   | chest         | 76                                     | 82       | 86       | 92       | 96       | 98       | 100      | 104      | 110      | 118      | 122      |  |  |  |
| 2   | length        | 50                                     | 54       | 56       | 61       | 65       | 67       | 70       | 70       | 73       | 75       | 77       |  |  |  |
| 3   | sleeve length | 44                                     | 46       | 49       | 54       | 58       | 63       | 64       | 64       | 67       | 69       | 73       |  |  |  |
| 4   | shoulder      | 31                                     | 35       | 39       | 41       | 42       | 45       | 46       | 48       | 50       | 53       | 57       |  |  |  |