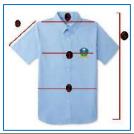

| 1   | Boy Shirt (Short Sleeves), Measurements in Centimeter |        |        |        |        |        |         |         |         |         |         |         |         |         |         |
|-----|-------------------------------------------------------|--------|--------|--------|--------|--------|---------|---------|---------|---------|---------|---------|---------|---------|---------|
| S.N | Details                                               | size-1 | size-2 | size-4 | size-6 | size-8 | size-10 | size-12 | size-14 | size-16 | size-18 | size-20 | size-22 | size-24 | size-26 |
| 1   | chest                                                 | 64     | 78     | 74     | 80     | 82     | 88      | 98      | 100     | 104     | 110     | 116     | 120     | 164     | 130     |
| 2   | waist                                                 | 58     | 64     | 72     | 74     | 80     | 84      | 94      | 96      | 100     | 106     | 110     | 116     | 120     | 126     |
| 3   | shoulder                                              | 33     | 34     | 34     | 35     | 36     | 38      | 39      | 39      | 41      | 43      | 45      | 46      | 48      | 50      |
| 4   | sleeves length                                        | 13     | 15     | 16     | 17     | 17     | 18      | 18      | 20      | 20      | 21      | 22      | 25      | 28      | 30      |
| 5   | length                                                | 45     | 50     | 55     | 57     | 62     | 64      | 69      | 71      | 72      | 76      | 78      | 78      | 79      | 80      |