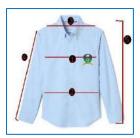

| 2   |                | Boy Shirt (Long Sleeves), Measurements in Centimeter |        |        |        |        |         |         |         |         |         |         |         |         |         |
|-----|----------------|------------------------------------------------------|--------|--------|--------|--------|---------|---------|---------|---------|---------|---------|---------|---------|---------|
| S.N | Details        | size-1                                               | size-2 | size-4 | size-6 | size-8 | size-10 | size-12 | size-14 | size-16 | size-18 | size-20 | size-22 | size-24 | size-26 |
| 1   | chest          | 62                                                   | 66     | 76     | 80     | 88     | 94      | 94      | 102     | 104     | 106     | 110     | 118     | 128     | 130     |
| 2   | waist          | 58                                                   | 68     | 72     | 74     | 84     | 88      | 90      | 98      | 100     | 102     | 108     | 116     | 122     | 126     |
| 3   | shoulder       | 32                                                   | 33     | 37     | 37     | 37     | 39      | 39      | 40      | 41      | 44      | 46      | 48      | 49      | 50      |
| 4   | sleeves length | 37                                                   | 39     | 41     | 45     | 50     | 54      | 59      | 58      | 61      | 61      | 63      | 65      | 68      | 72      |
| 5   | length         | 47                                                   | 50     | 55     | 57     | 61     | 64      | 66      | 72      | 73      | 75      | 79      | 80      | 81      | 84      |