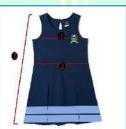

# SCHOOL UNIFORM S.Y. 2024-2025

### The School Dress code from Grade 1 to 5:

- ✓ For girls: Tartan or navy blue trouser which length must be under knee and the school's light blue shirt.
- ✓ For boys: Navy blue trouser or shorts and the school's light blue shirt.

### Female students:

- ✓ Not allowed to wear pants unless they have PE on the day. Leggings or any tight pants/shorts are strictly not allowed.
- ✓ Not allowed to wear makeup/ nail polish/accessories or jewelry. The school will not be held liable if belongings are misplaced/stolen/lost.
- ✓ Dyeing of Hair with unusual colors is strictly prohibited.