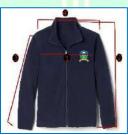

| 3   |               | Boy Jacket, Measurements in Centimeter |          |          |          |          |          |          |          |          |          |          |  |  |  |
|-----|---------------|----------------------------------------|----------|----------|----------|----------|----------|----------|----------|----------|----------|----------|--|--|--|
| S.N | Details       | size-110                               | size-120 | size-130 | size-140 | size-150 | size-160 | size-165 | size-170 | size-180 | size-190 | size-200 |  |  |  |
| 1   | chest         | 76                                     | 82       | 86       | 92       | 96       | 98       | 100      | 104      | 110      | 118      | 122      |  |  |  |
| 2   | length        | 50                                     | 54       | 56       | 61       | 65       | 67       | 70       | 70       | 73       | 75       | 77       |  |  |  |
| 3   | sleeve length | 44                                     | 46       | 49       | 54       | 58       | 63       | 64       | 64       | 67       | 69       | 73       |  |  |  |
| 4   | shoulder      | 31                                     | 35       | 39       | 41       | 42       | 45       | 46       | 48       | 50       | 53       | 57       |  |  |  |