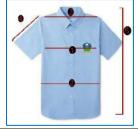

| 1   |                | Boy Shirt (Short Sleeves), Measurements in Centimeter |        |        |        |        |         |         |         |         |         |         |         |         |         |  |
|-----|----------------|-------------------------------------------------------|--------|--------|--------|--------|---------|---------|---------|---------|---------|---------|---------|---------|---------|--|
| S.N | Details        | size-1                                                | size-2 | size-4 | size-6 | size-8 | size-10 | size-12 | size-14 | size-16 | size-18 | size-20 | size-22 | size-24 | size-26 |  |
| 1   | chest          | 64                                                    | 78     | 74     | 80     | 82     | 88      | 98      | 100     | 104     | 110     | 116     | 120     | 164     | 130     |  |
| 2   | waist          | 58                                                    | 64     | 72     | 74     | 80     | 84      | 94      | 96      | 100     | 106     | 110     | 116     | 120     | 126     |  |
| 3   | shoulder       | 33                                                    | 34     | 34     | 35     | 36     | 38      | 39      | 39      | 41      | 43      | 45      | 46      | 48      | 50      |  |
| 4   | sleeves length | 13                                                    | 15     | 16     | 17     | 17     | 18      | 18      | 20      | 20      | 21      | 22      | 25      | 28      | 30      |  |
| 5   | length         | 45                                                    | 50     | 55     | 57     | 62     | 64      | 69      | 71      | 72      | 76      | 78      | 78      | 79      | 80      |  |

| 2   |                | Boy Shirt (Long Sleeves), Measurements in Centimeter |        |        |        |        |         |         |         |         |         |         |         |         |         |  |
|-----|----------------|------------------------------------------------------|--------|--------|--------|--------|---------|---------|---------|---------|---------|---------|---------|---------|---------|--|
| S.N | Details        | size-1                                               | size-2 | size-4 | size-6 | size-8 | size-10 | size-12 | size-14 | size-16 | size-18 | size-20 | size-22 | size-24 | size-26 |  |
| 1   | chest          | 62                                                   | 66     | 76     | 80     | 88     | 94      | 94      | 102     | 104     | 106     | 110     | 118     | 128     | 130     |  |
| 2   | waist          | 58                                                   | 68     | 72     | 74     | 84     | 88      | 90      | 98      | 100     | 102     | 108     | 116     | 122     | 126     |  |
| 3   | shoulder       | 32                                                   | 33     | 37     | 37     | 37     | 39      | 39      | 40      | 41      | 44      | 46      | 48      | 49      | 50      |  |
| 4   | sleeves length | 37                                                   | 39     | 41     | 45     | 50     | 54      | 59      | 58      | 61      | 61      | 63      | 65      | 68      | 72      |  |
| 5   | length         | 47                                                   | 50     | 55     | 57     | 61     | 64      | 66      | 72      | 73      | 75      | 79      | 80      | 81      | 84      |  |