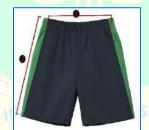

| 4   |                                                            | Boy Navy S | horts (Half | Pants), Me | asurement | s in Centin | neter |  |  |  |  |  |  |  |  |
|-----|------------------------------------------------------------|------------|-------------|------------|-----------|-------------|-------|--|--|--|--|--|--|--|--|
| S.N | Details size-1 size-2 size-4 size-6 size-8 size-10 size-12 |            |             |            |           |             |       |  |  |  |  |  |  |  |  |
| 1   | waist                                                      |            |             |            |           |             |       |  |  |  |  |  |  |  |  |
| 2   | length                                                     |            |             |            |           |             |       |  |  |  |  |  |  |  |  |

|     |         | 4      |        |            |             |            |            |             |         | 2.25    |    |    |
|-----|---------|--------|--------|------------|-------------|------------|------------|-------------|---------|---------|----|----|
| 6   |         |        |        | Boy Shorts | for P.E. Un | iform, Mea | asurements | s in Centim | eter    |         |    |    |
| S.N | Details | size-2 | size-4 | size-6     | size-12     | size-14    | size-16    | size-18     | size-20 | size-22 |    |    |
| 1   | waist   | 41     | 46     | 49         | 58          | 60         | 62         | 67          | 70      | 78      | 78 | 80 |
| 2   | length  | 36     | 38     | 38         | 44          | 45         | 49         | 51          | 52      | 56      | 56 | 56 |
|     |         |        |        |            |             |            |            |             |         | 1.5     |    |    |