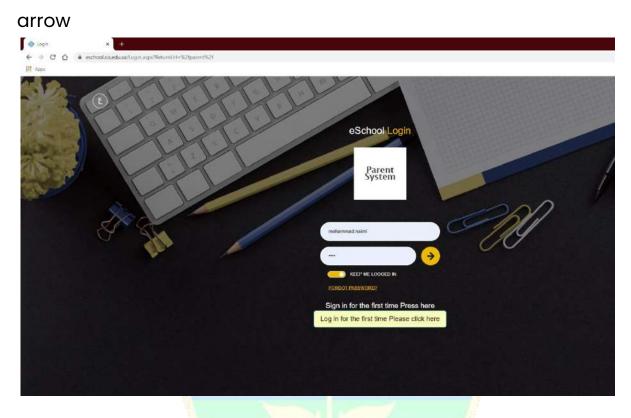

|       |
|                                                  |                                   | AC & HoD                  | Employee<br>System          | Manager<br>System          |                        |                   |       |
|                                                  |                                   |                           |                             |                            |                        |                   |       |





2. If it's the first time to login, click on "Log in for the first time please click here"



3. Enter the national number of your parent inside the popup field, then you will receive a message from Saud International School with username and password.







4. Enter the username and password received, then click the



5. Once logged-in, click on Mid-Term Certificate under Marks Report.







# 6. Confirm the academic year, semester and student name then Click search

| a/Parent/SISPrognessReport.aspa |                                    | ά 🔅                    |
|---------------------------------|------------------------------------|------------------------|
|                                 |                                    | 1 🔂 Other              |
| Parent System                   |                                    | WELCOME Mohammad Naimi |
| MID-Term Certificate            |                                    |                        |
| Search Options                  |                                    | ~ 0 T                  |
| Academic Year                   | Semester