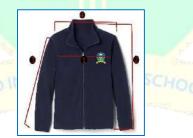

| 3   |               |          |          | Bo       | oy Jacket, N | /leasureme | nts in Cent | imeter   |          |          |          |          |
|-----|---------------|----------|----------|----------|--------------|------------|-------------|----------|----------|----------|----------|----------|
| S.N | Details       | size-110 | size-120 | size-130 | size-140     | size-150   | size-160    | size-165 | size-170 | size-180 | size-190 | size-200 |
| 1   | chest         | 76       | 82       | 86       | 92           | 96         | 98          | 100      | 104      | 110      | 118      | 122      |
| 2   | length        | 50       | 54       | 56       | 61           | 65         | 67          | 70       | 70       | 73       | 75       | 77       |
| 3   | sleeve length | 44       | 46       | 49       | 54           | 58         | 63          | 64       | 64       | 67       | 69       | 73       |
| 4   | shoulder      | 31       | 35       | 39       | 41           | 42         | 45          | 46       | 48       | 50       | 53       | 57       |