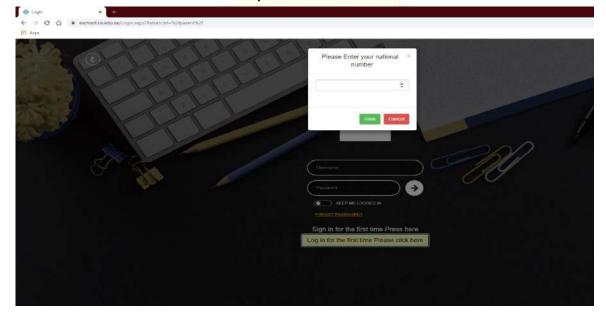

Teacher<br>System          | N I                    | 0                 |       |
|                                                  |                                   | AC & HoD                  | Employee<br>System          | Manager<br>System          |                        |                   |       |
|                                                  |                                   |                           |                             |                            |                        |                   |       |





2. If it's the first time to login, click on "Log in for the first time please click here"



3. Enter the national number of your parent inside the popup field, then you will receive a message from Saud International School with username and password.







4. Enter the username and password received, then click the



5. Once logged-in, click on Mid-Term Certificate under Marks Report.







# 6. Confirm the academic year, semester and student name then Click search

| a/Parent/SISPrognessReport.aspa |                                    | ά 🔅                    |
|---------------------------------|------------------------------------|------------------------|
|                                 |                                    | 1 🔂 Other              |
| Parent System                   |                                    | WELCOME Mohammad Naimi |
| MID-Term Certificate            |                                    |                        |
| Search Options                  |                                    | ~ 0 T