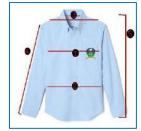

| 2   |                | Boy Shirt (Long Sleeves), Measurements in Centimeter |        |        |        |        |         |         |         |         |         |         |         |         |         |  |
|-----|----------------|------------------------------------------------------|--------|--------|--------|--------|---------|---------|---------|---------|---------|---------|---------|---------|---------|--|
| S.N | Details        | size-1                                               | size-2 | size-4 | size-6 | size-8 | size-10 | size-12 | size-14 | size-16 | size-18 | size-20 | size-22 | size-24 | size-26 |  |
| 1   | chest          | 62                                                   | 66     | 76     | 80     | 88     | 94      | 94      | 102     | 104     | 106     | 110     | 118     | 128     | 130     |  |
| 2   | waist          | 58                                                   | 68     | 72     | 74     | 84     | 88      | 90      | 98      | 100     | 102     | 108     | 116     | 122     | 126     |  |
| 3   | shoulder       | 32                                                   | 33     | 37     | 37     | 37     | 39      | 39      | 40      | 41      | 44      | 46      | 48      | 49      | 50      |  |
| 4   | sleeves length | 37                                                   | 39     | 41     | 45     | 50     | 54      | 59      | 58      | 61      | 61      | 63      | 65      | 68      | 72      |  |
| 5   | length         | 47                                                   | 50     | 55     | 57     | 61     | 64      | 66      | 72      | 73      | 75      | 79      | 80      | 81      | 84      |  |