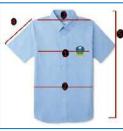

| 1   |                | Boy Shirt (Short Sleeves), Measurements in Centimeter |        |        |        |        |         |         |         |         |         |         |         |         |         |  |
|-----|----------------|-------------------------------------------------------|--------|--------|--------|--------|---------|---------|---------|---------|---------|---------|---------|---------|---------|--|
| S.N | Details        | size-1                                                | size-2 | size-4 | size-6 | size-8 | size-10 | size-12 | size-14 | size-16 | size-18 | size-20 | size-22 | size-24 | size-26 |  |
| 1   | chest          | 64                                                    | 78     | 74     | 80     | 82     | 88      | 98      | 100     | 104     | 110     | 116     | 120     | 164     | 130     |  |
| 2   | waist          | 58                                                    | 64     | 72     | 74     | 80     | 84      | 94      | 96      | 100     | 106     | 110     | 116     | 120     | 126     |  |
| 3   | shoulder       | 33                                                    | 34     | 34     | 35     | 36     | 38      | 39      | 39      | 41      | 43      | 45      | 46      | 48      | 50      |  |
| 4   | sleeves length | 13                                                    | 15     | 16     | 17     | 17     | 18      | 18      | 20      | 20      | 21      | 22      | 25      | 28      | 30      |  |
| 5   | length         | 45                                                    | 50     | 55     | 57     | 62     | 64      | 69      | 71      | 72      | 76      | 78      | 78      | 79      | 80      |  |