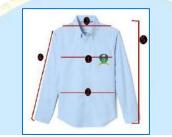

| 2   |                | Boy Shirt (Long Sleeves), Measurements in Centimeter |        |        |        |        |         |         |         |         |         |         |         |         |         |  |
|-----|----------------|------------------------------------------------------|--------|--------|--------|--------|---------|---------|---------|---------|---------|---------|---------|---------|---------|--|
| S.N | Details        | size-1                                               | size-2 | size-4 | size-6 | size-8 | size-10 | size-12 | size-14 | size-16 | size-18 | size-20 | size-22 | size-24 | size-26 |  |
| 1   | chest          | 62                                                   | 66     | 76     | 80     | 88     | 94      | 94      | 102     | 104     | 106     | 110     | 118     | 128     | 130     |  |
| 2   | waist          | 58                                                   | 68     | 72     | 74     | 84     | 88      | 90      | 98      | 100     | 102     | 108     | 116     | 122     | 126     |  |
| 3   | shoulder       | 32                                                   | 33     | 37     | 37     | 37     | 39      | 39      | 40      | 41      | 44      | 46      | 48      | 49      | 50      |  |
| 4   | sleeves length | 37                                                   | 39     | 41     | 45     | 50     | 54      | 59      | 58      | 61      | 61      | 63      | 65      | 68      | 72      |  |
| 5   | length         | 47                                                   | 50     | 55     | 57     | 61     | 64      | 66      | 72      | 73      | 75      | 79      | 80      | 81      | 84      |  |