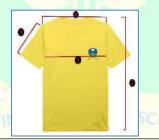

| 1   |                | Boy Shirt (Short Sleeves), Measurements in Centimeter |        |        |        |        |         |         |         |         |         |         |         |         |         |  |
|-----|----------------|-------------------------------------------------------|--------|--------|--------|--------|---------|---------|---------|---------|---------|---------|---------|---------|---------|--|
| S.N | Details        | size-1                                                | size-2 | size-4 | size-6 | size-8 | size-10 | size-12 | size-14 | size-16 | size-18 | size-20 | size-22 | size-24 | size-26 |  |
| 1   | chest          | 64                                                    | 78     | 74     | 80     | 82     | 88      | 98      | 100     | 104     | 110     | 116     | 120     | 164     | 130     |  |
| 2   | waist          | 58                                                    | 64     | 72     | 74     | 80     | 84      | 94      | 96      | 100     | 106     | 110     | 116     | 120     | 126     |  |
| 3   | shoulder       | 33                                                    | 34     | 34     | 35     | 36     | 38      | 39      | 39      | 41      | 43      | 45      | 46      | 48      | 50      |  |
| 4   | sleeves length | 13                                                    | 15     | 16     | 17     | 17     | 18      | 18      | 20      | 20      | 21      | 22      | 25      | 28      | 30      |  |
| 5   | length         | 45                                                    | 50     | 55     | 57     | 62     | 64      | 69      | 71      | 72      | 76      | 78      | 78      | 79      | 80      |  |