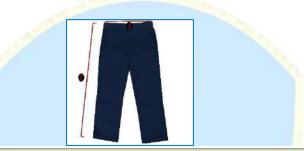

| 5   |                                                                                                                                                                                                   |    |    | Bo | y Navy Tro | users (Lon | g Pants), N | leasureme | nts in Cent | imeter |    |    |     |     |
|-----|---------------------------------------------------------------------------------------------------------------------------------------------------------------------------------------------------|----|----|----|------------|------------|-------------|-----------|-------------|--------|----|----|-----|-----|
| S.N | Details         size-0         size-1         size-2         size-4         size-6         size-8         size-10         size-12         size-14         size-16         size-20         size-22 |    |    |    |            |            |             |           |             |        |    |    |     |     |
| 1   | waist                                                                                                                                                                                             | 44 | 50 | 52 | 54         | 60         | 66          | 68        | 70          | 73     | 78 | 83 | 89  | 95  |
| 2   | length                                                                                                                                                                                            | 68 | 71 | 73 | 73         | 78         | 84          | 85        | 88          | 90     | 93 | 97 | 101 | 106 |