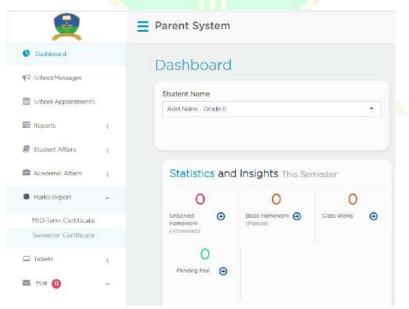

| AC & HoD                  | Employee<br>System          | Manager<br>System          |                        |                   |       |
|                                                  |                                   |                           |                             |                            |                        |                   |       |





2. If it's the first time to login, click on "Log in for the first time please click here"



3. Enter the national number of your parent inside the popup field, then you will receive a message from Saud International School with username and password.







4. Enter the username and password received, then click the



5. Once logged-in, click on Mid-Term Certificate under Marks Report.







# 6. Confirm the academic year, semester and student name then Click search

| a/Parent/SISPrognessReport.aspa |                                    | ά 🔅                    |
|---------------------------------|------------------------------------|------------------------|
|                                 |                                    | 1 🔂 Other              |
| Parent System                   |                                    | WELCOME Mohammad Naimi |
| MID-Term Certificate            |                                    |                        |
| Search Options                  |                                    | ~ 0 T                  |
| Academic Year                   | Semester                           |                        |
| eig (20B-2004)