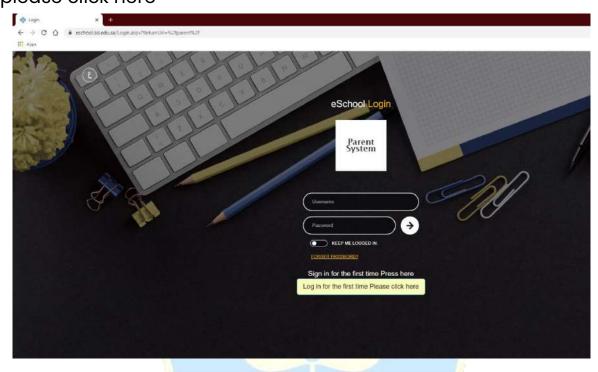

Goog | 30    |
|                                                  |                                   | Parent<br>System          | Student<br>System           | Teacher<br>System          | N I                    | 0                 |       |
|                                                  |                                   | AC & HoD                  | Employee<br>System          | Manager<br>System          |                        |                   |       |
|                                                  |                                   |                           |                             |                            |                        |                   |       |





2. If it's the first time to login, click on "Log in for the first time please click here"



3. Enter the national number of your parent inside the popup field, then you will receive a message from Saud International School with username and password.







4. Enter the username and password received, then click the



5. Once logged-in, click on Mid-Term Certificate under Marks Report.







# 6. Confirm the academic year, semester and student name then Click search

| a/Parent/SISPrognessReport.aspa |                                    | ά 🔅                    |
|---------------------------------|------------------------------------|------------------------|
|                                 |                                    | 1 🔂 Other              |
| Parent System                   |                                    | WELCOME Mohammad Naimi |
| MID-Term Certificate