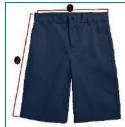

| 4   |                                                            | Boy Navy S | horts (Half | Pants), Me | asurement | s in Centin | neter |  |  |  |  |  |  |  |  |
|-----|------------------------------------------------------------|------------|-------------|------------|-----------|-------------|-------|--|--|--|--|--|--|--|--|
| S.N | Details size-1 size-2 size-4 size-6 size-8 size-10 size-12 |            |             |            |           |             |       |  |  |  |  |  |  |  |  |
| 1   | waist                                                      |            |             |            |           |             |       |  |  |  |  |  |  |  |  |
| 2   | length                                                     |            |             |            |           |             |       |  |  |  |  |  |  |  |  |

| 5   |                                                                                                                                                                                                   |    |    | Bo | y Navy Tro | users (Lon | g Pants), N | leasureme | nts in Cent | imeter |    |    |     |     |
|-----|---------------------------------------------------------------------------------------------------------------------------------------------------------------------------------------------------|----|----|----|------------|------------|-------------|-----------|-------------|--------|----|----|-----|-----|
| S.N | Details         size-0         size-1         size-2         size-4         size-6         size-8         size-10         size-12         size-14         size-16         size-20         size-22 |    |    |    |            |            |             |           |             |        |    |    |     |     |
| 1   | waist                                                                                                                                                                                             | 44 | 50 | 52 | 54         | 60         | 66          | 68        | 70          | 73     | 78 | 83 | 89  | 95  |
| 2   | length                                                                                                                                                                                            | 68 | 71 | 73 | 73         | 78         | 84          | 85        | 88          | 90     | 93 | 97 | 101 | 106 |

|     |         | 4      |        |            |             |            |            |             |         | 2.25    |    |    |
|-----|---------|--------|--------|------------|-------------|------------|------------|-------------|---------|---------|----|----|
| 6   |         |        |        | Boy Shorts | for P.E. Un | iform, Mea | asurements | s in Centim | eter    |         |    |    |
| S.N | Details | size-2 | size-4 | size-6     | size-12     | size-14    | size-16    | size-18     | size-20 | size-22 |    |    |
| 1   | waist   | 41     | 46     | 49         | 58          | 60         | 62         | 67          | 70      | 78      | 78 | 80 |
| 2   | length  | 36     | 38     | 38         | 44          | 45         | 49         | 51          | 52      | 56      | 56 | 56 |
|     |         |        |        |            |             |            |            |             |         | 1.5     |    |    |