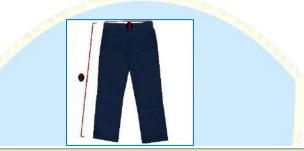

| 5   |                                                                                                                                                                                                                   |    |    | Bo | y Navy Tro | users (Lon | g Pants), N | leasureme | nts in Cent | imeter |    |    |     |     |
|-----|-------------------------------------------------------------------------------------------------------------------------------------------------------------------------------------------------------------------|----|----|----|------------|------------|-------------|-----------|-------------|--------|----|----|-----|-----|
| S.N | Details         size-0         size-1         size-2         size-4         size-6         size-8         size-10         size-12         size-14         size-16         size-18         size-20         size-22 |    |    |    |            |            |             |           |             |        |    |    |     |     |
| 1   | waist                                                                                                                                                                                                             | 44 | 50 | 52 | 54         | 60         | 66          | 68        | 70          | 73     | 78 | 83 | 89  | 95  |
| 2   | length                                                                                                                                                                                                            | 68 | 71 | 73 | 73         | 78         | 84          | 85        | 88          | 90     | 93 | 97 | 101 | 106 |