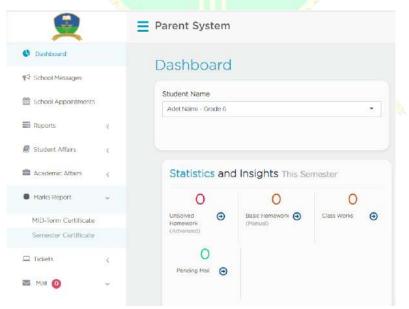

| AC & HoD                  | Employee<br>System          | Manager<br>System          |                        |                   |       |
|                                                  |                                   |                           |                             |                            |                        |                   |       |





2. If it's the first time to login, click on "Log in for the first time please click here"



3. Enter the national number of your parent inside the popup field, then you will receive a message from Saud International School with username and password.







4. Enter the username and password received, then click the



5. Once logged-in, click on Mid-Term Certificate under Marks Report.







## 6. Confirm the academic year, semester and student name then Click search

| a/Parent/SISProgressReport.aspx |     |                    | ά.                     |
|---------------------------------|-----|--------------------|------------------------|
|                                 |     |                    | i 🔒 ot                 |
| Parent System                   |     |                    | WELCOME Mohammad Naimi |
| MID-Term Certificate            |     |                    |                        |
| Search Options                  |     |                    | v 0 - 7                |
| Academic Year                   | s   | Semester           |                        |
| eg '208-204"                    |     | ig "Pest Semestor" |                        |
| 2020-2021