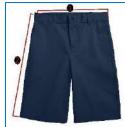

| 4   |                                                            | Boy Navy S | horts (Half | Pants), Me | asurement | ts in Centin | neter |  |  |  |  |  |  |  |  |
|-----|------------------------------------------------------------|------------|-------------|------------|-----------|--------------|-------|--|--|--|--|--|--|--|--|
| S.N | Details size-1 size-2 size-4 size-6 size-8 size-10 size-12 |            |             |            |           |              |       |  |  |  |  |  |  |  |  |
| 1   | waist                                                      |            |             |            |           |              |       |  |  |  |  |  |  |  |  |
| 2   | length                                                     |            |             |            |           |              |       |  |  |  |  |  |  |  |  |