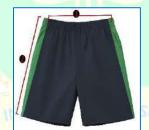

| 4   |                                                            | Boy Navy S | horts (Half | Pants), Me | asurement | ts in Centin | neter |  |  |  |  |  |  |  |  |
|-----|------------------------------------------------------------|------------|-------------|------------|-----------|--------------|-------|--|--|--|--|--|--|--|--|
| S.N | Details size-1 size-2 size-4 size-6 size-8 size-10 size-12 |            |             |            |           |              |       |  |  |  |  |  |  |  |  |
| 1   | waist                                                      |            |             |            |           |              |       |  |  |  |  |  |  |  |  |
| 2   | length                                                     |            |             |            |           |              |       |  |  |  |  |  |  |  |  |