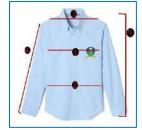

| 2   |                | Boy Shirt (Long Sleeves), Measurements in Centimeter |        |        |        |        |         |         |         |         |         |         |         |         |         |  |
|-----|----------------|------------------------------------------------------|--------|--------|--------|--------|---------|---------|---------|---------|---------|---------|---------|---------|---------|--|
| S.N | Details        | size-1                                               | size-2 | size-4 | size-6 | size-8 | size-10 | size-12 | size-14 | size-16 | size-18 | size-20 | size-22 | size-24 | size-26 |  |
| 1   | chest          | 62                                                   | 66     | 76     | 80     | 88     | 94      | 94      | 102     | 104     | 106     | 110     | 118     | 128     | 130     |  |
| 2   | waist          | 58                                                   | 68     | 72     | 74     | 84     | 88      | 90      | 98      | 100     | 102     | 108     | 116     | 122     | 126     |  |
| 3   | shoulder       | 32                                                   | 33     | 37     | 37     | 37     | 39      | 39      | 40      | 41      | 44      | 46      | 48      | 49      | 50      |  |
| 4   | sleeves length | 37                                                   | 39     | 41     | 45     | 50     | 54      | 59      | 58      | 61      | 61      | 63      | 65      | 68      | 72      |  |
| 5   | length         | 47                                                   | 50     | 55     | 57     | 61     | 64      | 66      | 72      | 73      | 75      | 79      | 80      | 81      | 84      |  |