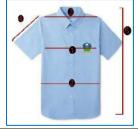

| 1   |                | Boy Shirt (Short Sleeves), Measurements in Centimeter |        |        |        |        |         |         |         |         |         |         |         |         |         |  |
|-----|----------------|-------------------------------------------------------|--------|--------|--------|--------|---------|---------|---------|---------|---------|---------|---------|---------|---------|--|
| S.N | Details        | size-1                                                | size-2 | size-4 | size-6 | size-8 | size-10 | size-12 | size-14 | size-16 | size-18 | size-20 | size-22 | size-24 | size-26 |  |
| 1   | chest          | 64                                                    | 78     | 74     | 80     | 82     | 88      | 98      | 100     | 104     | 110     | 116     | 120     | 164     | 130     |  |
| 2   | waist          | 58                                                    | 64     | 72     | 74     | 80     | 84      | 94      | 96      | 100     | 106     | 110     | 116     | 120     | 126     |  |
| 3   | shoulder       | 33                                                    | 34     | 34     | 35     | 36     | 38      | 39      | 39      | 41      | 43      | 45      | 46      | 48      | 50      |  |
| 4   | sleeves length | 13                                                    | 15     | 16     | 17     | 17     | 18      | 18      | 20      | 20      | 21      | 22      | 25      | 28      | 30      |  |
| 5   | length         | 45                                                    | 50     | 55     | 57     | 62     | 64      | 69      | 71      | 72      | 76      | 78      | 78      | 79      | 80      |  |