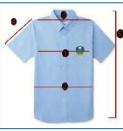

| 1   |                | Boy Shirt (Short Sleeves), Measurements in Centimeter |        |        |        |        |         |         |         |         |         |         |         |         |         |  |
|-----|----------------|-------------------------------------------------------|--------|--------|--------|--------|---------|---------|---------|---------|---------|---------|---------|---------|---------|--|
| S.N | Details        | size-1                                                | size-2 | size-4 | size-6 | size-8 | size-10 | size-12 | size-14 | size-16 | size-18 | size-20 | size-22 | size-24 | size-26 |  |
| 1   | chest          | 64                                                    | 78     | 74     | 80     | 82     | 88      | 98      | 100     | 104     | 110     | 116     | 120     | 164     | 130     |  |
| 2   | waist          | 58                                                    | 64     | 72     | 74     | 80     | 84      | 94      | 96      | 100     | 106     | 110     | 116     | 120     | 126     |  |
| 3   | shoulder       | 33                                                    | 34     | 34     | 35     | 36     | 38      | 39      | 39      | 41      | 43      | 45      | 46      | 48      | 50      |  |
| 4   | sleeves length | 13                                                    | 15     | 16     | 17     | 17     | 18      | 18      | 20      | 20      | 21      | 22      | 25      | 28      | 30      |  |
| 5   | length         | 45                                                    | 50     | 55     | 57     | 62     | 64      | 69      | 71      | 72      | 76      | 78      | 78      | 79      | 80      |  |

| 2   |                | Boy Shirt (Long Sleeves), Measurements in Centimeter |        |        |        |        |         |         |         |         |         |         |         |         |         |  |
|-----|----------------|------------------------------------------------------|--------|--------|--------|--------|---------|---------|---------|---------|---------|---------|---------|---------|---------|--|
| S.N | Details        | size-1                                               | size-2 | size-4 | size-6 | size-8 | size-10 | size-12 | size-14 | size-16 | size-18 | size-20 | size-22 | size-24 | size-26 |  |
| 1   | chest          | 62                                                   | 66     | 76     | 80     | 88     | 94      | 94      | 102     | 104     | 106     | 110     | 118     | 128     | 130     |  |
| 2   | waist          | 58                                                   | 68     | 72     | 74     | 84     | 88      | 90      | 98      | 100     | 102     | 108     | 116     | 122     | 126     |  |
| 3   | shoulder       | 32                                                   | 33     | 37     | 37     | 37     | 39      | 39      | 40      | 41      | 44      | 46      | 48      | 49      | 50      |  |
| 4   | sleeves length | 37                                                   | 39     | 41     | 45     | 50     | 54      | 59      | 58      | 61      | 61      | 63      | 65      | 68      | 72      |  |
| 5   | length         | 47                                                   | 50     | 55     | 57     | 61     | 64      | 66      | 72      | 73      | 75      | 79      | 80      | 81      | 84      |  |