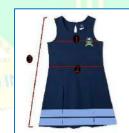

| 7   |                | Girls Shirt (Short Sleeves), Measurements in Centimeter |        |        |        |        |        |         |         |         |         |         |         |         |  |
|-----|----------------|---------------------------------------------------------|--------|--------|--------|--------|--------|---------|---------|---------|---------|---------|---------|---------|--|
| S.N | Details        | size-0                                                  | size-1 | size-2 | size-4 | size-6 | size-8 | size-10 | size-12 | size-14 | size-16 | size-18 | size-20 | size-22 |  |
| 1   | chest          | 60                                                      | 68     | 68     | 74     | 78     | 86     | 90      | 94      | 98      | 104     | 110     | 114     | 118     |  |
| 2   | waist          | 60                                                      | 66     | 68     | 72     | 76     | 82     | 88      | 92      | 84      | 102     | 108     | 112     | 116     |  |
| 3   | shoulder       | 25                                                      | 26     | 28     | 30     | 32     | 34     | 35      | 37      | 41      | 41      | 45      | 47      | 49      |  |
| 4   | sleeves length | 13                                                      | 15     | 16     | 17     | 18     | 18     | 20      | 22      | 23      | 23      | 25      | 25      | 25      |  |
| 5   | length         | 42                                                      | 48     | 48     | 52     | 55     | 57     | 60      | 62      | 67      | 67      | 72      | 73      | 74      |  |