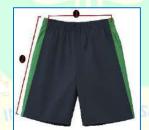

| 4   |                                                            | Boy Navy S | horts (Half | Pants), Me | asurement | ts in Centin | neter |  |  |  |  |  |  |  |  |
|-----|------------------------------------------------------------|------------|-------------|------------|-----------|--------------|-------|--|--|--|--|--|--|--|--|
| S.N | Details size-1 size-2 size-4 size-6 size-8 size-10 size-12 |            |             |            |           |              |       |  |  |  |  |  |  |  |  |
| 1   | waist                                                      |            |             |            |           |              |       |  |  |  |  |  |  |  |  |
| 2   | length                                                     |            |             |            |           |              |       |  |  |  |  |  |  |  |  |

|     |         | 4      |        |            |             |            |            |             |         | 2.25    |    |    |
|-----|---------|--------|--------|------------|-------------|------------|------------|-------------|---------|---------|----|----|
| 6   |         |        |        | Boy Shorts | for P.E. Un | iform, Mea | asurements | s in Centim | eter    |         |    |    |
| S.N | Details | size-2 | size-4 | size-6     | size-12     | size-14    | size-16    | size-18     | size-20 | size-22 |    |    |
| 1   | waist   | 41     | 46     | 49         | 58          | 60         | 62         | 67          | 70      | 78      | 78 | 80 |
| 2   | length  | 36     | 38     | 38         | 44          | 45         | 49         | 51          | 52      | 56      | 56 | 56 |
|     |         |        |        |            |             |            |            |             |         | 1.5     |    |    |