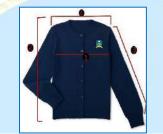

| 3   |               |          |          | Bo       | oy Jacket, N | /leasureme | nts in Cent | imeter   |          |          |          |          |
|-----|---------------|----------|----------|----------|--------------|------------|-------------|----------|----------|----------|----------|----------|
| S.N | Details       | size-110 | size-120 | size-130 | size-140     | size-150   | size-160    | size-165 | size-170 | size-180 | size-190 | size-200 |
| 1   | chest         | 76       | 82       | 86       | 92           | 96         | 98          | 100      | 104      | 110      | 118      | 122      |
| 2   | length        | 50       | 54       | 56       | 61           | 65         | 67          | 70       | 70       | 73       | 75       | 77       |
| 3   | sleeve length | 44       | 46       | 49       | 54           | 58         | 63          | 64       | 64       | 67       | 69       | 73       |
| 4   | shoulder      | 31       | 35       | 39       | 41           | 42         | 45          | 46       | 48       | 50       | 53       | 57       |