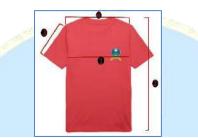

| 1   |                | Boy Shirt (Short Sleeves), Measurements in Centimeter |        |        |        |        |         |         |         |         |         |         |         |         |         |  |
|-----|----------------|-------------------------------------------------------|--------|--------|--------|--------|---------|---------|---------|---------|---------|---------|---------|---------|---------|--|
| S.N | Details        | size-1                                                | size-2 | size-4 | size-6 | size-8 | size-10 | size-12 | size-14 | size-16 | size-18 | size-20 | size-22 | size-24 | size-26 |  |
| 1   | chest          | 64                                                    | 78     | 74     | 80     | 82     | 88      | 98      | 100     | 104     | 110     | 116     | 120     | 164     | 130     |  |
| 2   | waist          | 58                                                    | 64     | 72     | 74     | 80     | 84      | 94      | 96      | 100     | 106     | 110     | 116     | 120     | 126     |  |
| 3   | shoulder       | 33                                                    | 34     | 34     | 35     | 36     | 38      | 39      | 39      | 41      | 43      | 45      | 46      | 48      | 50      |  |
| 4   | sleeves length | 13                                                    | 15     | 16     | 17     | 17     | 18      | 18      | 20      | 20      | 21      | 22      | 25      | 28      | 30      |  |
| 5   | length         | 45                                                    | 50     | 55     | 57     | 62     | 64      | 69      | 71      | 72      | 76      | 78      | 78      | 79      | 80      |  |

| 2   |                | Boy Shirt (Long Sleeves), Measurements in Centimeter |        |        |        |        |         |         |         |         |         |         |         |         |         |  |
|-----|----------------|------------------------------------------------------|--------|--------|--------|--------|---------|---------|---------|---------|---------|---------|---------|---------|---------|--|
| S.N | Details        | size-1                                               | size-2 | size-4 | size-6 | size-8 | size-10 | size-12 | size-14 | size-16 | size-18 | size-20 | size-22 | size-24 | size-26 |  |
| 1   | chest          | 62                                                   | 66     | 76     | 80     | 88     | 94      | 94      | 102     | 104     | 106     | 110     | 118     | 128     | 130     |  |
| 2   | waist          | 58                                                   | 68     | 72     | 74     | 84     | 88      | 90      | 98      | 100     | 102     | 108     | 116     | 122     | 126     |  |
| 3   | shoulder       | 32                                                   | 33     | 37     | 37     | 37     | 39      | 39      | 40      | 41      | 44      | 46      | 48      | 49      | 50      |  |
| 4   | sleeves length | 37                                                   | 39     | 41     | 45     | 50     | 54      | 59      | 58      | 61      | 61      | 63      | 65      | 68      | 72      |  |
| 5   | length         | 47                                                   | 50     | 55     | 57     | 61     | 64      | 66      | 72      | 73      | 75      | 79      | 80      | 81      | 84      |  |