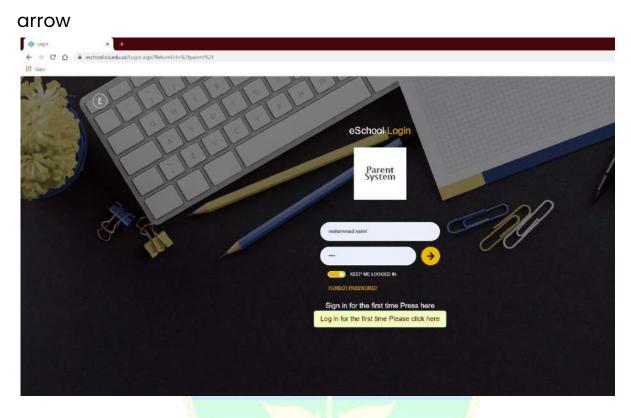

|       |
|                                                  |                                   | AC & HoD                  | Employee<br>System          | Manager<br>System          |                        |                   |       |
|                                                  |                                   |                           |                             |                            |                        |                   |       |





2. If it's the first time to login, click on "Log in for the first time please click here"



3. Enter the national number of your parent inside the popup field, then you will receive a message from Saud International School with username and password.







4. Enter the username and password received, then click the



5. Once logged-in, click on Mid-Term Certificate under Marks Report.







# 6. Confirm the academic year, semester and student name then Click search

| a/Parent/SISPrognessReport.aspa |                                    | ф <b>\$</b>            |
|---------------------------------|------------------------------------|------------------------|
|                                 |                                    | 1 🔂 Other              |
| Parent System                   |                                    | WELCOME Mohammad Naimi |
| MID-Term Certificate            |                                    |                        |
| Search Options                  |                                    | ~ 0 T                  |
| Academic Year                   | Semester