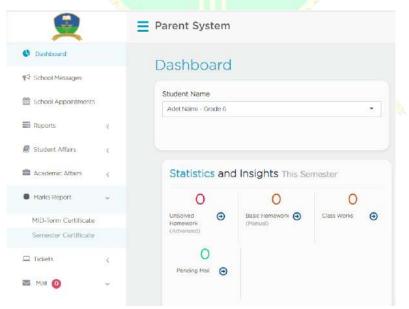

| AC & HoD                  | Employee<br>System          | Manager<br>System          |                        |                   |       |
|                                                  |                                   |                           |                             |                            |                        |                   |       |





2. If it's the first time to login, click on "Log in for the first time please click here"



3. Enter the national number of your parent inside the popup field, then you will receive a message from Saud International School with username and password.







4. Enter the username and password received, then click the



5. Once logged-in, click on Mid-Term Certificate under Marks Report.







# 6. Confirm the academic year, semester and student name then Click search

| a/Parent/SISPrognessReport.aspa |                                    | ф <b>\$</b>            |
|---------------------------------|------------------------------------|------------------------|
|                                 |                                    | 1 🔂 Other              |
| Parent System                   |                                    | WELCOME Mohammad Naimi |
| MID-Term Certificate            |                                    |                        |
| Search Options                  |                                    | ~ 0 T                  |
| Academic Year                   | Semester                           |                        |
| eig (20B-2004)