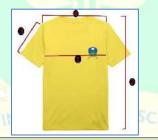

| 7   |                | Girls Shirt (Short Sleeves), Measurements in Centimeter |        |        |        |        |        |         |         |         |         |         |         |         |  |
|-----|----------------|---------------------------------------------------------|--------|--------|--------|--------|--------|---------|---------|---------|---------|---------|---------|---------|--|
| S.N | Details        | size-0                                                  | size-1 | size-2 | size-4 | size-6 | size-8 | size-10 | size-12 | size-14 | size-16 | size-18 | size-20 | size-22 |  |
| 1   | chest          | 60                                                      | 68     | 68     | 74     | 78     | 86     | 90      | 94      | 98      | 104     | 110     | 114     | 118     |  |
| 2   | waist          | 60                                                      | 66     | 68     | 72     | 76     | 82     | 88      | 92      | 84      | 102     | 108     | 112     | 116     |  |
| 3   | shoulder       | 25                                                      | 26     | 28     | 30     | 32     | 34     | 35      | 37      | 41      | 41      | 45      | 47      | 49      |  |
| 4   | sleeves length | 13                                                      | 15     | 16     | 17     | 18     | 18     | 20      | 22      | 23      | 23      | 25      | 25      | 25      |  |
| 5   | length         | 42                                                      | 48     | 48     | 52     | 55     | 57     | 60      | 62      | 67      | 67      | 72      | 73      | 74      |  |