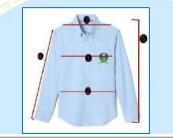

| 2   |                | Boy Shirt (Long Sleeves), Measurements in Centimeter |        |        |        |        |         |         |         |         |         |         |         |         |         |  |
|-----|----------------|------------------------------------------------------|--------|--------|--------|--------|---------|---------|---------|---------|---------|---------|---------|---------|---------|--|
| S.N | Details        | size-1                                               | size-2 | size-4 | size-6 | size-8 | size-10 | size-12 | size-14 | size-16 | size-18 | size-20 | size-22 | size-24 | size-26 |  |
| 1   | chest          | 62                                                   | 66     | 76     | 80     | 88     | 94      | 94      | 102     | 104     | 106     | 110     | 118     | 128     | 130     |  |
| 2   | waist          | 58                                                   | 68     | 72     | 74     | 84     | 88      | 90      | 98      | 100     | 102     | 108     | 116     | 122     | 126     |  |
| 3   | shoulder       | 32                                                   | 33     | 37     | 37     | 37     | 39      | 39      | 40      | 41      | 44      | 46      | 48      | 49      | 50      |  |
| 4   | sleeves length | 37                                                   | 39     | 41     | 45     | 50     | 54      | 59      | 58      | 61      | 61      | 63      | 65      | 68      | 72      |  |
| 5   | length         | 47                                                   | 50     | 55     | 57     | 61     | 64      | 66      | 72      | 73      | 75      | 79      | 80      | 81      | 84      |  |