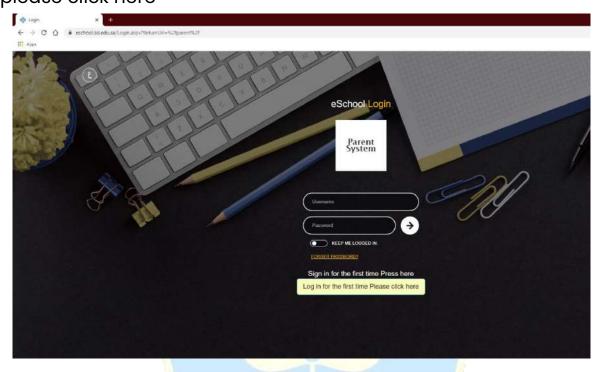

Goog | 30    |
|                                                  |                                   | Parent<br>System          | Student<br>System           | Teacher<br>System          | N I                    | 0                 |       |
|                                                  |                                   | AC & HoD                  | Employee<br>System          | Manager<br>System          |                        |                   |       |
|                                                  |                                   |                           |                             |                            |                        |                   |       |





2. If it's the first time to login, click on "Log in for the first time please click here"



3. Enter the national number of your parent inside the popup field, then you will receive a message from Saud International School with username and password.







4. Enter the username and password received, then click the



5. Once logged-in, click on Mid-Term Certificate under Marks Report.







# 6. Confirm the academic year, semester and student name then Click search

| a/Parent/SISPrognessReport.aspa |                                    | ф <b>\$</b>            |
|---------------------------------|------------------------------------|------------------------|
|                                 |                                    | 1 🔂 Other              |
| Parent System                   |                                    | WELCOME Mohammad Naimi |
| MID-Term Certificate