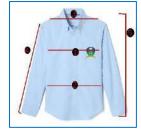

| 2   |                | Boy Shirt (Long Sleeves), Measurements in Centimeter |        |        |        |        |         |         |         |         |         |         |         |         |         |  |
|-----|----------------|------------------------------------------------------|--------|--------|--------|--------|---------|---------|---------|---------|---------|---------|---------|---------|---------|--|
| S.N | Details        | size-1                                               | size-2 | size-4 | size-6 | size-8 | size-10 | size-12 | size-14 | size-16 | size-18 | size-20 | size-22 | size-24 | size-26 |  |
| 1   | chest          | 62                                                   | 66     | 76     | 80     | 88     | 94      | 94      | 102     | 104     | 106     | 110     | 118     | 128     | 130     |  |
| 2   | waist          | 58                                                   | 68     | 72     | 74     | 84     | 88      | 90      | 98      | 100     | 102     | 108     | 116     | 122     | 126     |  |
| 3   | shoulder       | 32                                                   | 33     | 37     | 37     | 37     | 39      | 39      | 40      | 41      | 44      | 46      | 48      | 49      | 50      |  |
| 4   | sleeves length | 37                                                   | 39     | 41     | 45     | 50     | 54      | 59      | 58      | 61      | 61      | 63      | 65      | 68      | 72      |  |
| 5   | length         | 47                                                   | 50     | 55     | 57     | 61     | 64      | 66      | 72      | 73      | 75      | 79      | 80      | 81      | 84      |  |