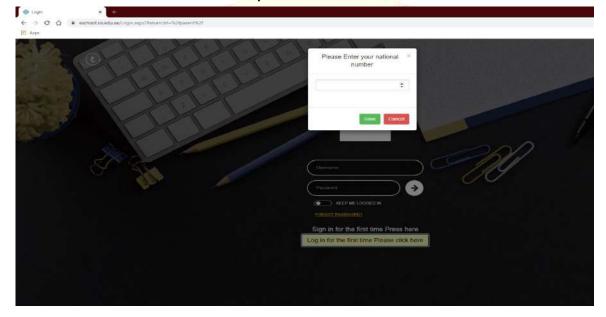

Teacher<br>System          | N I                    | 0                 |       |
|                                                  |                                   | AC & HoD                  | Employee<br>System          | Manager<br>System          |                        |                   |       |
|                                                  |                                   |                           |                             |                            |                        |                   |       |





2. If it's the first time to login, click on "Log in for the first time please click here"



3. Enter the national number of your parent inside the popup field, then you will receive a message from Saud International School with username and password.







4. Enter the username and password received, then click the



5. Once logged-in, click on Mid-Term Certificate under Marks Report.







# 6. Confirm the academic year, semester and student name then Click search

| a/Parent/SISPrognessReport.aspa |                                    | ф <b>\$</b>            |
|---------------------------------|------------------------------------|------------------------|
|                                 |                                    | 1 🔂 Other              |
| Parent System                   |                                    | WELCOME Mohammad Naimi |
| MID-Term Certificate            |                                    |                        |
| Search Options                  |                                    | ~ 0 T